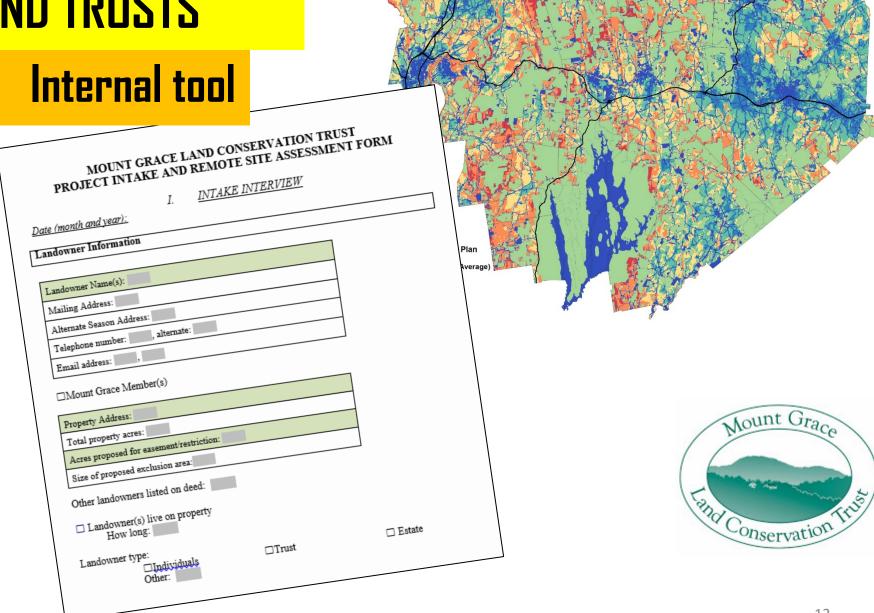

# Internal tool

Internal tool

 Neighborhood outreach

- Internal tool
- Neighborhood outreach
- Landscapescale initiative