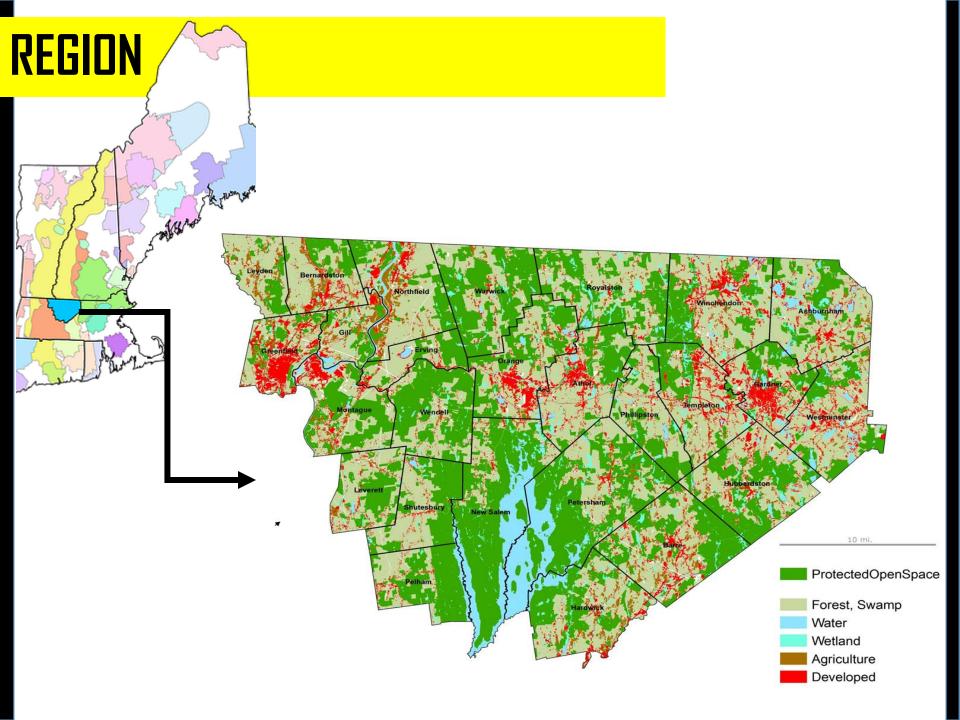

# Strategic Planning for Biodiversity Conservation at a Regional Scale

## Sarah Wells North Quabbin Regional Landscape Partnership

#### Thanks to:

Brian Hall, Harvard Forest

Bill Labich, Highstead

Abby Weinberg, Open Space Institute

The Nature Conservancy



#### **GOAL:TOOL FOR PRACTITIONERS**





Resilient Sites for
Terrestrial Conservation
in the Northeast and Mid-Atlantic Region

The Nature Conservancy · Eastern Conservation Science Mark G. Anderson, Melissa Clark, and Arlene Olivero Sheldon



# GIS + INPUT

#### 

| January |     |     |     |     |     |     | February |     |     |     |     |     |     |
|---------|-----|-----|-----|-----|-----|-----|----------|-----|-----|-----|-----|-----|-----|
| Sun     | Mon | Twe | Wed | Thu | Yei | Set | Sum      | Mon | Tue | Wed | Thu | Fei | Sat |
|         |     |     | 1   | 2   | 3   | 4   |          |     |     |     |     |     | 1   |
| 5       | 6   | 7   | 8   | 9   | 10  | 11  | 2        | 3   | 4   | 5   | 6   | 7   | 8   |
| 12      | 13  | 14  | 15  | 16  | 17  | 18  | 9