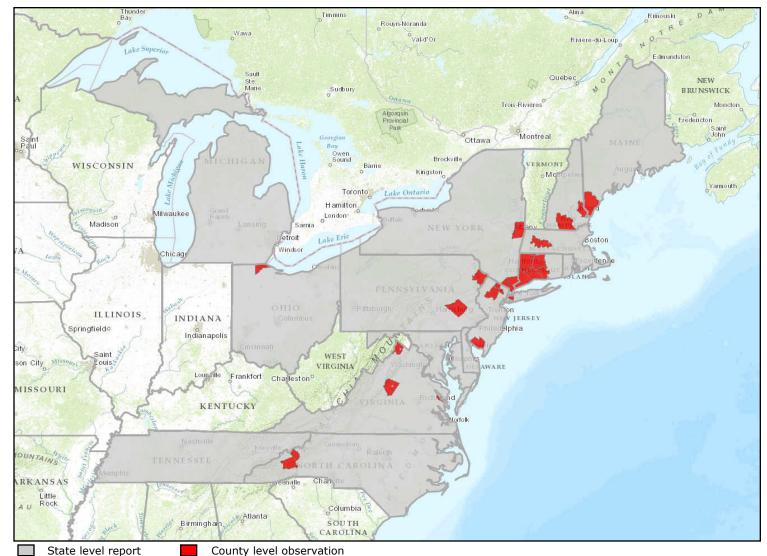

Photo Credit: Kristopher Abell, University of Massachusetts, Bugwood.org

Created: 05/14/2013

Forest Health Protection (FHP) and its partners strive to maintain an accurate Insect and Disease Survey (IDS) Dataset, but due to the conditions under which the data are collected, FHP and its partners shall not be held responsible for missing or inaccurate data. IDS is not intended to replace more specific locally held information. It is impractical to conduct an accuracy assessment for this dataset; however, ground checks and follow up surveys are completed in accordance with local and national guidelines. Maps and data may be updated without notice. Please cite "USDA Forest Service, Forest Health Protection and its partners" as the source of this data in maps and publications.