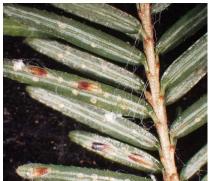

Photo Credit: Kristopher Abell, University of Massachusetts, Bugwood.org

Created: 05/14/2013

Forest Health Protection (FHP) and its partners strive to maintain an accurate Insect and Disease Survey (IDS) Dataset, but due to the conditions under which the data are collected, FHP and its partners shall not be held responsible for missing or inaccurate data. IDS is not intended to replace more specific locally held information. It is impractical to conduct an accuracy assessment for this dataset; however, ground checks and follow up surveys are completed in accordance with local and national guidelines. Maps and data may be updated without notice. Please cite "USDA Forest Service, Forest Health Protection and its partners" as the source of this data in maps and publications.