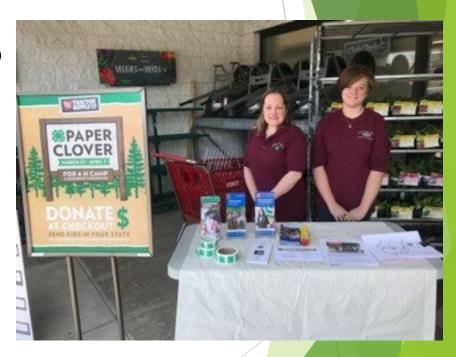

4-Hers and/or clubs can hold their own special activity or fundraiser while set-up at a Tractor Supply Store.

- Hold a bake sale
- Host a craft activity for kids
- Build a mousetrap car
- Do a robotics demonstration
- Bring animals for children to pet

A great opportunity to spend time during the day or evening at a store to promote clover sales & answer questions about 4-H.

There is a box with promotional materials at each store for your use. Ask for it when you setup.

Remember - there's a box of 4-H promotional materials in the store for your use.