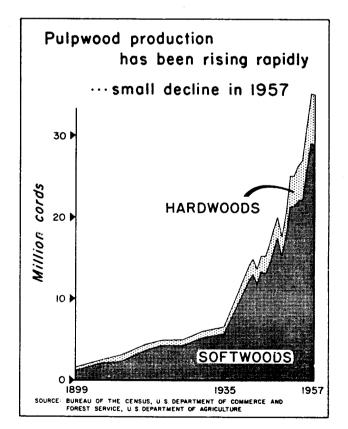

 $\underline{\text{PULFWOOD}}$  -- Pulpwood production in the United States during 1957 was estimated at  $3^{\text{l}_{4}}$  million cords. This is about 3 percent less than production in 1956 but 10 percent above the 30.9 million cords produced in 1955. The decrease in pulpwood production in 1957 reflects a decrease in demand for paper and paper board, and marks what is believed to be a temporary reversal in a trend that has been sharply upward for many years.

Softwoods such as southern pine, western hemlock, spruce, and fir made up about 83 percent of the pulpwood produced during 1957. It was estimated that about 58 percent of the pulpwood cut in 1957 came from the south, 22 percent from the west, and the remaining 20 percent from the forests of the north.