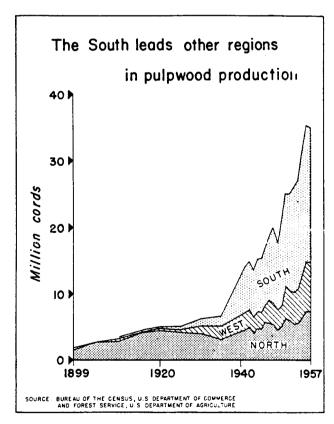

 $\underline{\text{PULFWOOD}}$  -- Pulpwood production in the United States during 1957 was estimated at  $3^{\text{l}_{4}}$  million cords. This is about 3 percent less than production in 1956 but 10 percent above the 30.9 million cords produced in 1955. The decrease in pulpwood production in 1957 reflects a decrease in demand for paper and paper board, and marks what is believed to be a temporary reversal in a trend that has been sharply upward for many years.

Softwoods such as southern pine, western hemlock, spruce, and fir made up about 83 percent of the pulpwood produced during 1957. It was estimated that about 58 percent of the pulpwood cut in 1957 came from the south, 22 percent from the west, and the remaining 20 percent from the forests of the north.