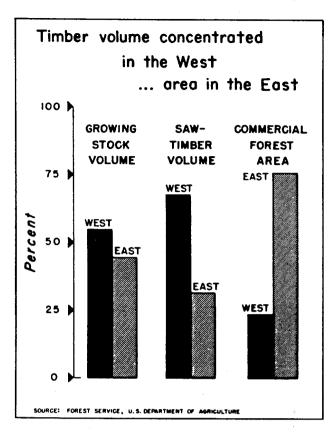

SAWLOGS -- Sawlog production in the United States in 1957 was estimated at 34.8 billion board feet lumber tally. This was about 6 percent less than production in 1956 and 10 percent less than production in 1955. The west accounted for about 53 percent, of the sawlogs produced, the south 34 percent, and the north 13 percent.