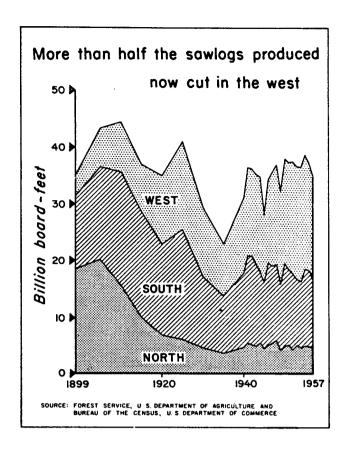

SAWLOGS -- Sawlog production in the United States in 1957 was estimated at 34.8 billion board feet lumber tally. This was about 6 percent less than production in 1956 and 10 percent less than production in 1955. The west accounted for about 53 percent, of the sawlogs produced, the south 34 percent, and the north 13 percent.