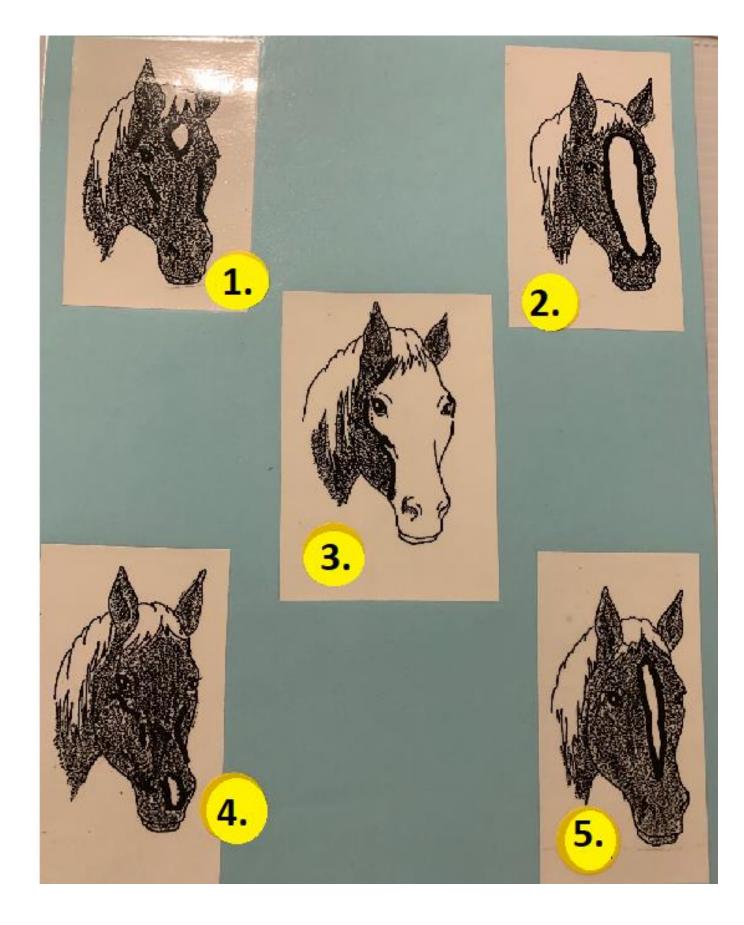

## **FACE MARKINGS**

MATCH THE MARKING WITH ITS NAME FROM THE LIST BELOW. PLACE THE <u>LETTER</u> OF YOUR CHOICE IN THE CORRECT SPACE ON YOUR ANSWER SHEET.

A.BALD

**B.BLAZE** 

C.SNIP

D.STAR

E. STRIPE

#### Answers Jr Face Markings:

- 1. D
- 2. B
- 3. A 4. C 5. E