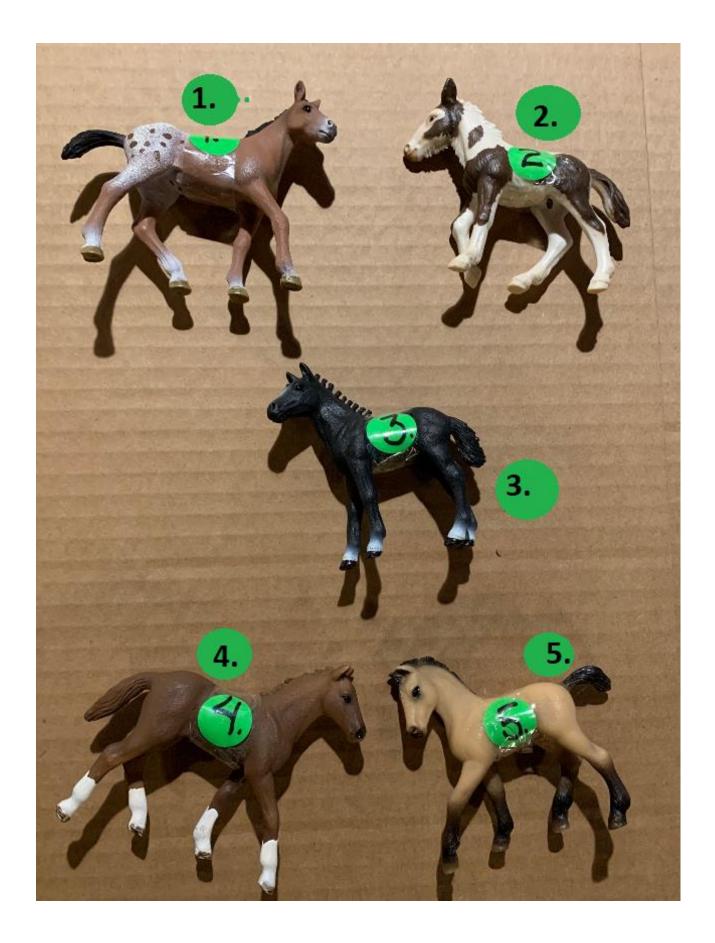

## **Horse Color and Pattern**

MATCH HORSE WITH ITS COLOR FROM THE LIST BELOW. PLACE THE <u>LETTER</u> OF YOUR CHOICE IN THE CORRECT SPACE ON YOUR ANSWER SHEET.

- A. APPALOOSA
- B. BLACK
- C. BUCKSKIN
- D. CHESTNUT
- E. PINTO

#### Answers Junior Color:

- 1. A
- 2. E
- 3. B
- 4. D 5. C