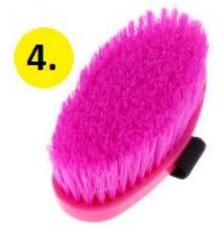

# **GROOMING TOOLS**

MATCH THE GROOMING TOOLS WITH THEIR NAME FROM THE LIST BELOW. PLACE THE <u>LETTER</u> OF YOUR CHOICE IN THE CORRECT SPACE ON YOUR ANSWER SHEET.

- A. BODY BRUSH
- B. CURRY COMB
- C. DANDY BRUSH
- D. HOOF PICK
- E. MANE COMB

#### Answers Junior Grooming Tools:

- 1. B 2. D 3. E 4. A 5. C