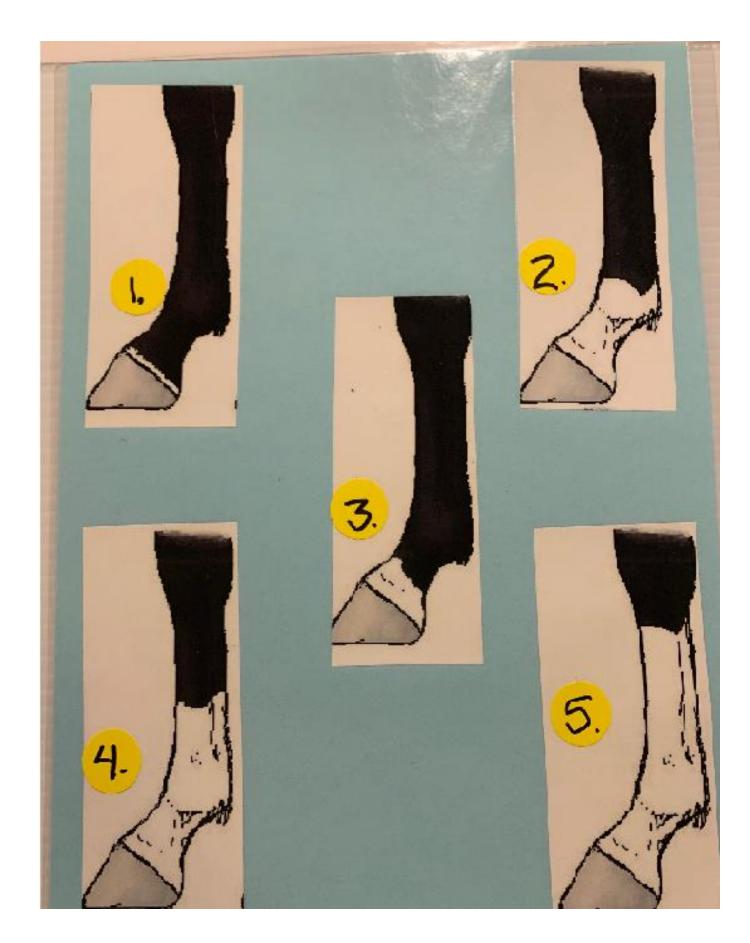

## **LEG MARKINGS**

MATCH THE MARKING WITH ITS NAME FROM THE LIST BELOW. PLACE THE <u>LETTER</u> OF YOUR CHOICE IN THE CORRECT SPACE ON YOUR ANSWER SHEET.

A.ANKLE
B.CORONET
C.HALF STOCKING
D.PASTERN OR HALF PASTERN
E. STOCKING

#### Answers Jr. Leg Markings:

- 1. B
- 2. A
- 3. D
- 4. C
   5. E