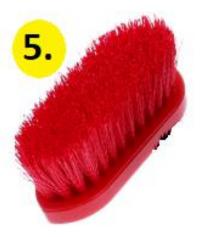

# **GROOMING TOOLS**

MATCH THE GROOMING TOOLS WITH THEIR NAME FROM THE LIST BELOW. PLACE THE <u>LETTER</u> OF YOUR CHOICE IN THE CORRECT SPACE ON YOUR ANSWER SHEET.

- A. BODY BRUSH
- B. CURRY COMB
- C. DANDY BRUSH
- D. HOOF PICK
- E. MANE COMB

#### Answers Junior Grooming Tools:

- 1. B 2. D 3. E 4. A 5. C