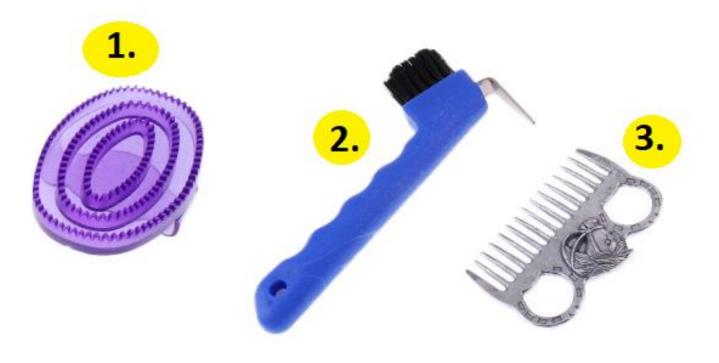

# **GROOMING TOOLS**

MATCH THE GROOMING TOOLS WITH THEIR NAME FROM THE LIST BELOW. PLACE THE <u>LETTER</u> OF YOUR CHOICE IN THE CORRECT SPACE ON YOUR ANSWER SHEET.

- A. BODY BRUSH
- B. CURRY COMB
- C. DANDY BRUSH
- D. HOOF PICK
- E. MANE COMB

#### Answers Junior Grooming Tools:

- 1. B 2. D 3. E 4. A 5. C